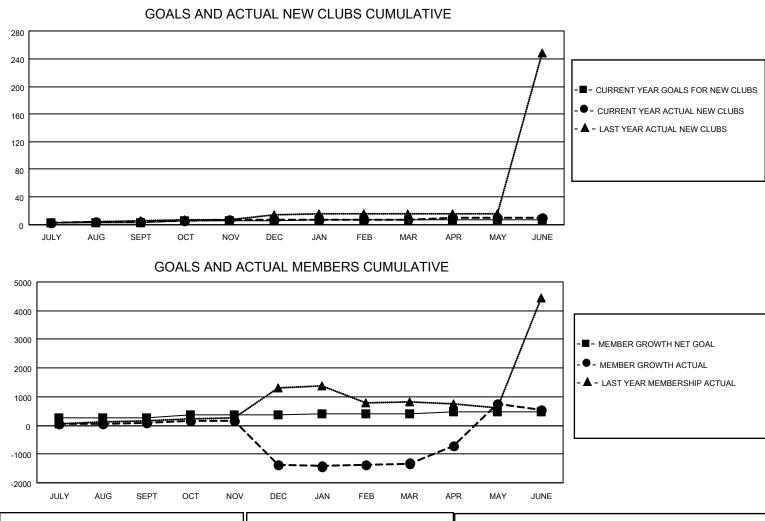

## LOCATION INDIA

District 3234D2

Results as of: 6/30/2022

| Clubs                 |               |           |               | Members               |                        |                         |                                                    |
|-----------------------|---------------|-----------|---------------|-----------------------|------------------------|-------------------------|----------------------------------------------------|
| RESULTS FOR 2021-2022 |               |           |               | RESULTS FOR 2021-2022 |                        |                         |                                                    |
| QUARTER               | NEW CLUB GOAL | NEW CLUBS | DROPPED CLUBS | QUARTER               | BER GROWTH NET<br>GOAL | MEMBER GROWTH<br>ACTUAL | DROPPED<br>MEMBERS ACTUAL<br>(including transfers) |
| JULY/AUG/SEPT         | 3             | 4         | 2             | JULY/AUG/SEPT         | 255                    | 438                     | 277                                                |
| OCT/NOV/DEC           | 2             | 2         | 3             | OCT/NOV/DEC           | 100                    | 403                     | 1,854                                              |
| JAN/FEB/MAR           | 1             | 0         | 0             | JAN/FEB/MAR           | 40                     | 440                     | 257                                                |
| APR/MAY/JUNE          | 0             | 4         | 19            | APR/MAY/JUNE          | 90                     | 3582                    | 1,669                                              |